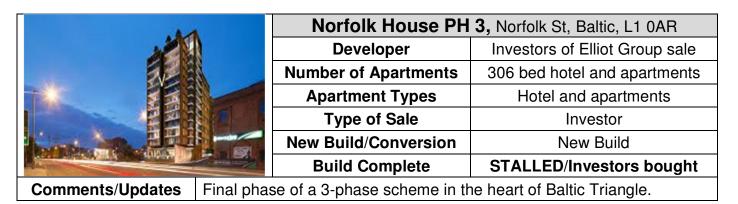

| Number of Apartments | 115                     |
|                  |                                                                      | Apartment Types      | 1 and 2 bed             |
|                  | MAR                                                                  | Type of Sale         | Investor                |
|                  |                                                                      | New Build/Conversion | Conversion              |
|                  |                                                                      | Build Complete       | STALLED/Await news      |
| Comments/Updates | Refurbishment of the "ugly duckling" into residential. SITE FOR SALE |                      |                         |

#### STALLED/NOT PROGRESSING



|                           | Herculaneum Qu                                                  | <b>ay,</b> Riverside Drive, L3 4ED |
|---------------------------|-----------------------------------------------------------------|------------------------------------|
|                           | Developer                                                       | Primesite Developments             |
|                           | Number of Apartments                                            | 123                                |
|                           | Apartment Types                                                 | 1,2 and 3 bed                      |
|                           | Type of Sale                                                    | Predominately Investor             |