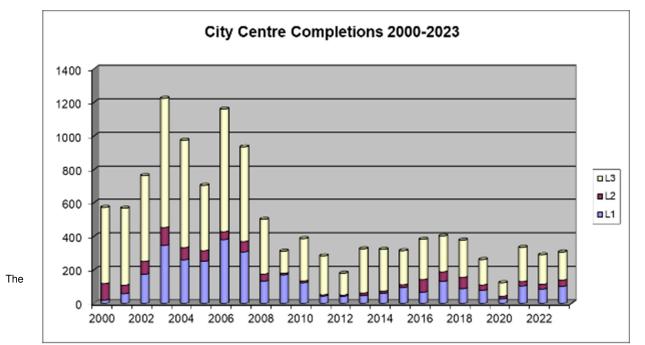

# **Completions/Values**

| Prices/Completions from Zoopla/Rightmove/Land Registry |                                                                                    |            |                               |  |  |
|--------------------------------------------------------|------------------------------------------------------------------------------------|------------|-------------------------------|--|--|
| L1                                                     | Sales                                                                              | Price Paid | Current Average Price         |  |  |
| 3 months                                               | 9                                                                                  | £105,705   | £161,452                      |  |  |
| 6 months                                               | 32                                                                                 | £125,213   | Average Growth last 12 months |  |  |
| 12 months                                              | 87                                                                                 | £153,191   | -1.24%                        |  |  |
| L2                                                     | Sales                                                                              | Price Paid | Current Average Price         |  |  |
| 3 months                                               | 2                                                                                  | £137,750   | £150,874                      |  |  |
| 6 months                                               | 9                                                                                  | £137,833   | Average Growth last 12 months |  |  |
| 12 months                                              | 23                                                                                 | £137,934   | -1.43%                        |  |  |
| L3                                                     | Sales                                                                              | Price Paid | Current Average Price         |  |  |
| 3 months                                               | 17                                                                                 | £184,524   | £177,250                      |  |  |
| 6 months                                               | 58                                                                                 | £169,956   | Average Growth last 12 months |  |  |
| 12 months                                              | 165                                                                                | £169,856   | -1.32%                        |  |  |
| <b>City Centre</b>                                     | Sales                                                                              | Price Paid | Current Average Price         |  |  |
| 3 months                                               | 28                                                                                 | £142,660   | £163,192                      |  |  |
| 6 months                                               | 99                                                                                 | £144,334   | Average Growth last 12 months |  |  |
| 12 months                                              | 275                                                                                | £153,660   | -1.33%                        |  |  |
| The data will                                          | The data will be delayed by around 2-3 months when using Land Registry information |            |                               |  |  |