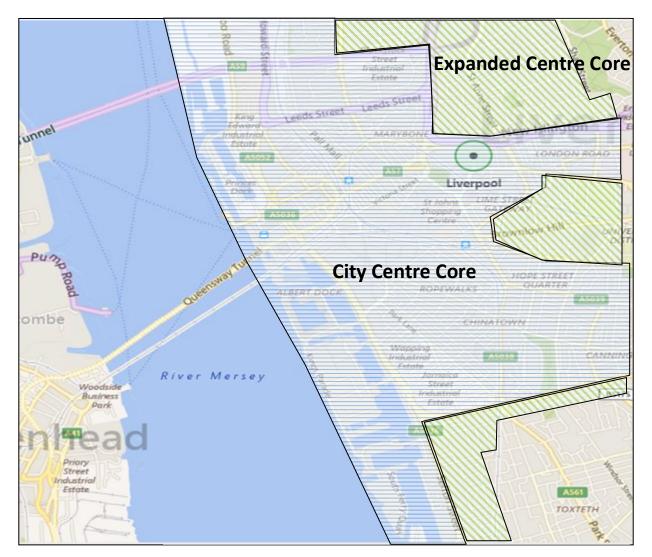

|                           |  |  |

#### POPULATION Residential

| CITY CENTRE CORE                                    |        |
|-----------------------------------------------------|--------|
| Number of built PROPERTIES (city centre core)       | 18,592 |
| Number of OWNER OCCUPIED properties                 | 4,627  |
| Number of TENANTED properties                       | 11,938 |
| Number of VACANT/AirBNB Properties                  | 1,614  |
| VACANCY/AIrBNB Rate                                 | 7%     |
| Number STUDENTS (living in non PURPOSE BUILT units) | 4,841  |
| Number STUDENTS (living in PURPOSE BUILT units)     | 26,524 |
| Number of Units let to SERVICED APARTMENT operators | 413    |
| Total Number of City Centre Residents               | 56,355 |



| EXPANDED CITY CORE                                     |        |
|--------------------------------------------------------|--------|
| Number of Properties Built (all areas)                 | 21,825 |
| Number of OWNER OCCUPIED Properties                    | 6,013  |
| Number of TENANTED Properties                          | 13,455 |
| Number of VACANT/AirBNB Properties                     | 1,944  |
| VACANCY/AirBNB Rate                                    | 5%     |
| Number of STUDENTS (living in non PURPOSE BUILT units) | 5,683  |
| Number of STUDENTS (living in PURPOSE BUILT units)     | 26,703 |
| Number of Units let to SERVICED APARTMENT operators    | 413    |
| Total Number of City Centre Residents                  | 60,397 |

### Student

| STUDENT POPULATION 2022/2023