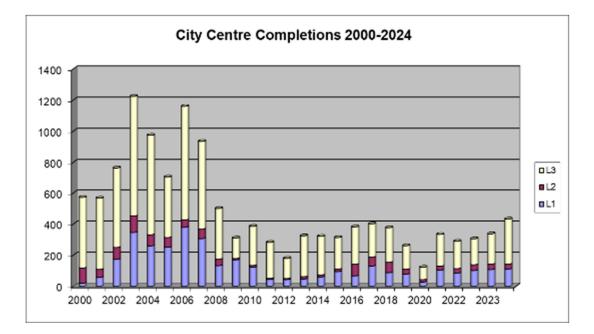

| 17<br>67<br>187                | £164,558<br>£162,128<br>£176,637                           | £173,568<br>Average Growth last 12 months<br>-2.11%                                      |  |
| 3 months<br>6 months<br>12 months<br>City Centre             | 17<br>67<br>187<br>Sales       | £164,558<br>£162,128<br>£176,637<br>Price Paid             | £173,568<br>Average Growth last 12 months<br>-2.11%<br>Current Average Price             |  |
| 3 months<br>6 months<br>12 months<br>City Centre<br>3 months | 17<br>67<br>187<br>Sales<br>32 | £164,558<br>£162,128<br>£176,637<br>Price Paid<br>£125,074 | £173,568<br>Average Growth last 12 months<br>-2.11%<br>Current Average Price<br>£158,562 |  |

The data will be delayed by around 2-3 months when using Land Registry information



The information above is taken from Zoopla/Land Registry and whilst is accurately recorded may not actually represent all the properties that have been registered during the quarter. The *actual figure may be higher/lower* than that shown as some sales are not always shown on Land Registry. The average pricing achieved may also be affected by low transaction levels. The figures exclude new build completions.

# ADVERTISE YOUR BUSINESS HERE

# This report is read by up to 10,000 people every quarter

**Distributed to:** 

Investors, landlords, tenants, buyers, sellers, estate agents, letting agents, planners, landowners, developers, commercial agents, facility managers, surveyors, architects, bankers, quantity surveyors, project managers, retailers, serviced apartment operators, financial