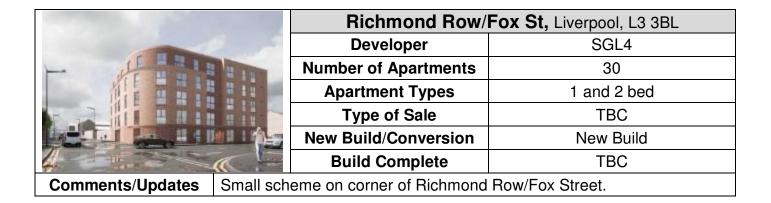

| Number of Apartments | 100                             |  |
|                  |                                                            | Apartment Types      | 1 and 2 bed                     |  |
|                  |                                                            | Type of Sale         | TBC                             |  |
|                  |                                                            | New Build/Conversion | New Build                       |  |
|                  |                                                            | Build Complete       | TBC                             |  |
| Comments/Updates | New application for 14 storey tower in Pumpfields district |                      |                                 |  |



|                          | Watson Pickard Bldg             | , 1 Union Court Liverpool, L2 4SJ |
|--------------------------|---------------------------------|-----------------------------------|
| 110                      | Developer                       | Legacie                           |
|                          | No of Apartments                | 47                                |
|                          | Apartment Types                 | 1 bed                             |
|                          | Type of Sale                    | Investor                          |
| THE STREET GAVE LALLE    | New Build/Conversion            | Conversion                        |
|                          | Build Complete                  | 2025                              |
| Comm