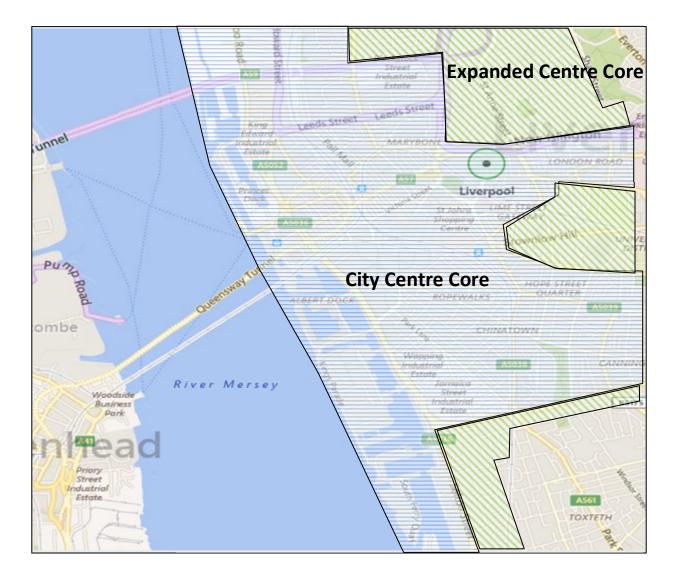

#### What areas are we talking about

The main areas we are focusing on are Liverpool Waters, Ten Streets, Pumpfields and Vauxhall as detailed on the map below: