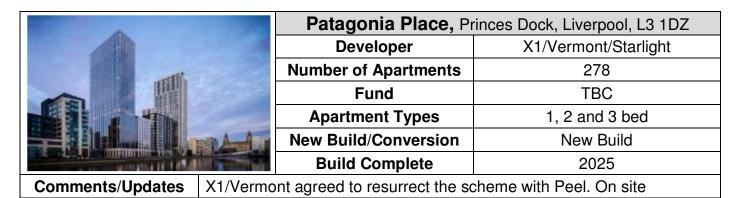

### FOR SALE/UNDER CONSTRUCTION

|                  |                                                                | West Waterloo Place, Liverpool Waters, L3 0AD |                          |
|------------------|----------------------------------------------------------------|-----------------------------------------------|--------------------------|
|                  |                                                                | Developer                                     | Romal Capital            |
|                  |                                                                | Number of Apartments                          | 330                      |
|                  |                                                                | Apartment Types                               | 1 and 2 bed              |
|                  |                                                                | Type of Sale                                  | Investor/Owner Occupiers |
|                  |                                                                | New Build/Conversion                          | New Build                |
|                  |                                                                | Build Complete                                | 2025                     |
| Comments/Updates | Next phase Liverpool Waters. Now on site and progressing well. |                                               |                          |