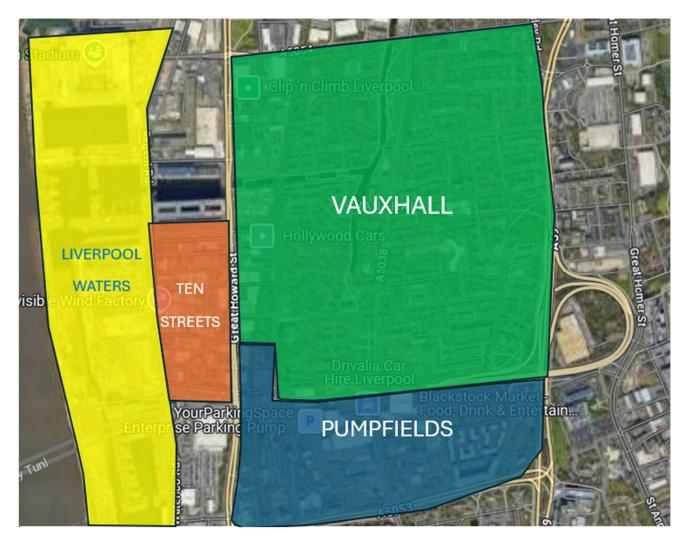

#### What areas are we talking about

The main areas we are focusing on are Liverpool Waters, Ten Streets, Pumpfields and Vauxhall as detailed on the map below: