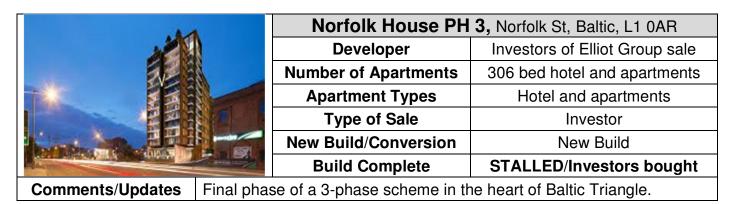

#### Pumpfields

Pumpfields is the area immediately to the north of the city centre and lies in close proximity to the business district. It is disappointing to see such a well located area struggle to progress

over the last 20 years, where the redevelopment of Baltic Triangle probably took away some of its own potential. The collapse of Elliot's Infinity Towers scheme (pictured) still leaves a lasting legacy to this day of the failed progress that the area has made.